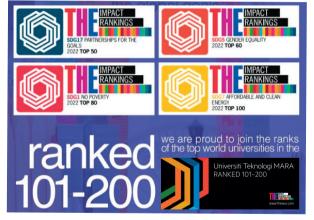

### Global Excellence 2019 -2023

|      | WORLD UNIVERSITY RANKING | ASIA UNIVERSITY RANKING |
|------|--------------------------|-------------------------|
| 2023 | #651-700                 | #104                    |
| 2022 | #651-700                 | #105                    |
| 2021 | #651-700                 | #108                    |
| 2020 | #651-700                 | #119                    |
| 2019 | #751+800                 | #137                    |